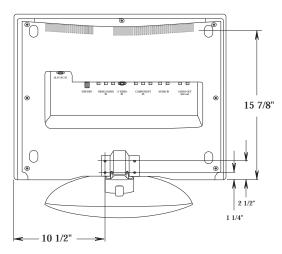

### **FRONT VIEW**

**BACK VIEW** 

OPTIONAL WALL MOUNT SU-W200 \* INCLUDES SUPPLIED STAND

## KLV-23HR1

DESCRIPTION: LCD TV

DIMENSIONS (WHD): 23 3/4 " x 19 1/2" x 7 1/4"\*

WEIGHT: 19 lbs 6 oz

POWER

REQUIREMENTS:120V AC POWER 60Hz

CONSUMPTION: 88 W

1.2 (stby)